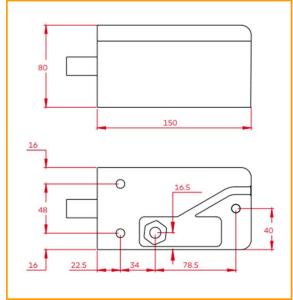

#### **Dimensions**

GL80: 5 29/32" x 3 3/16" x 3 3/16"

### **Door Gap**

15mm maximum (19/32")

### Diagram

Not to scale, in millimeters (mm)