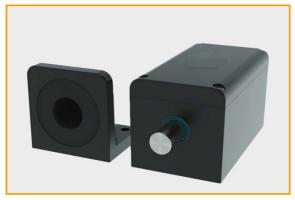

# **Advanced Gate & Roll-up Door Lock**

#### **Dimensions**

GL80: 5 29/32" x 3 3/16" x 3 3/16"