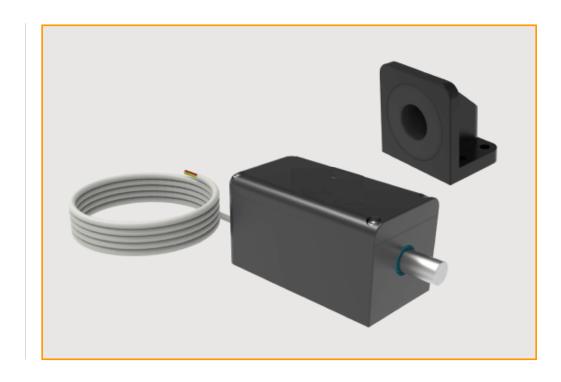

# **Advanced Gate & Roll-up Door Lock**

### **Heavy-Duty, Commercial-Grade Construction**

18mm Stainless Steel Bolt Pin Aluminum Strike Body UV-Stabilized ABS Body, Hidden Mounting Bolts

#### **Dimensions**

GL80: 5 29/32" x 3 3/16" x 3 3/16"