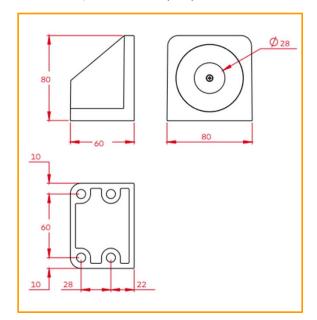

#### **Dimensions**

GL80: 5 29/32" x 3 3/16" x 3 3/16"

#### **Bolt Pin**

13/16" extension, 11/16" diameter

### Diagram

Not to scale, in millimeters (mm)